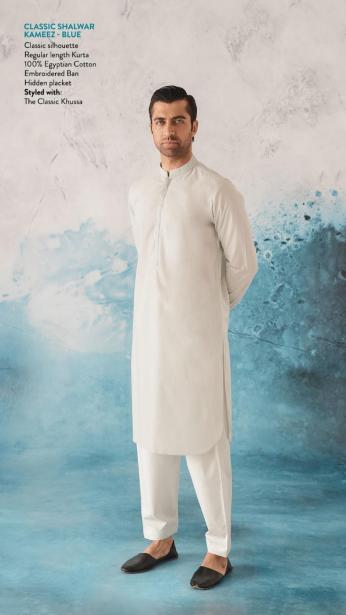

## EMBROIDERED KURTA - NAVY BLUE

Classic Kurta silhouette Regular length 100% Egyptian Cotton Visible placket Styled with: