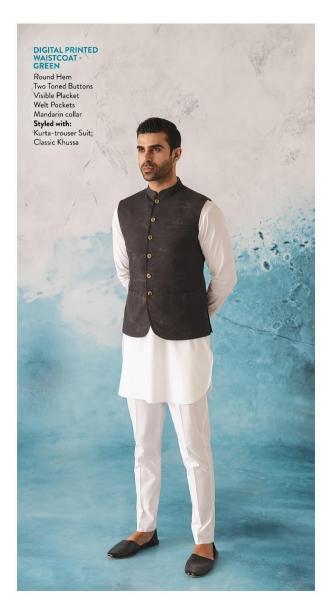

Classic Kurta silhouette Regular length 100% Egyptian Cotton Hidden placket Styled with: Straight-leg Trouser and Classic Khussa















Classic Kurta silhouette Regular length 100% Egyptian Cotton Hidden placket Styled with: Straight-leg Trouser and Classic Khussa







# EMBROIDERED KURTA - BROWN

Classic Kurta silhouette Regular length 100% Egyptian Cotton Hidden placket Styled with:





# EMBROIDERED KURTA - DARK GREY

Classic Kurta silhouette Regular length 100% Egyptian Cotton Hidden placket Styled with:





# EMBROIDERED KURTA - GREEN

Classic Kurta silhouette Regular length 100% Egyptian Cotton Visible placket Styled with:





## EMBROIDERED KURTA - NAVY BLUE

Classic Kurta silhouette Regular length 100% Egyptian Cotton Visible placket Styled with: