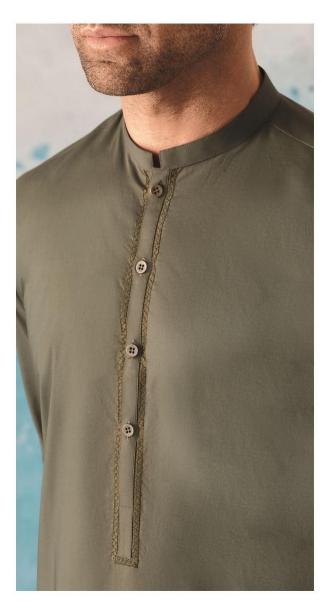

# EMBROIDERED KURTA - GREEN

Classic Kurta silhouette Regular length 100% Egyptian Cotton Visible placket Styled with: