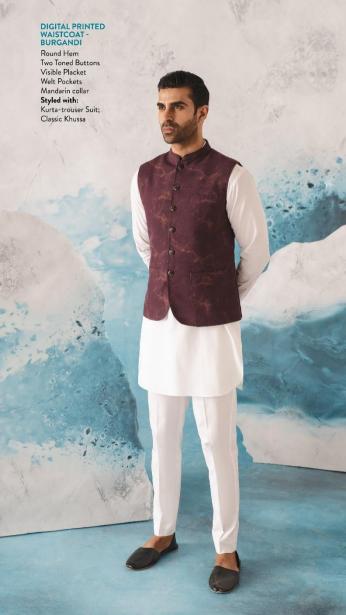

### EMBROIDERED KURTA - BLACK MAROON

Classic Kurta silhouette

Regular length 100% Egyptian Cotton Hidden placket Styled with: