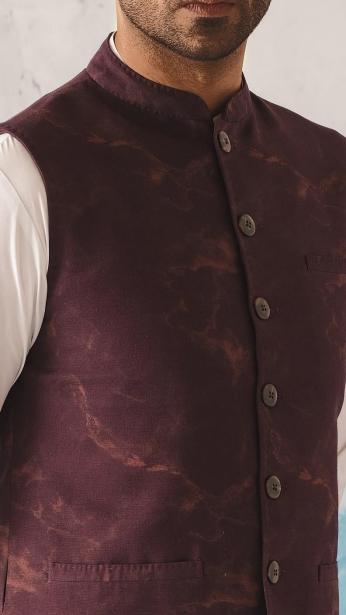

### EMBROIDERED KURTA - BLACK MAROON

Classic Kurta silhouette

Regular length 100% Egyptian Cotton Hidden placket Styled with: