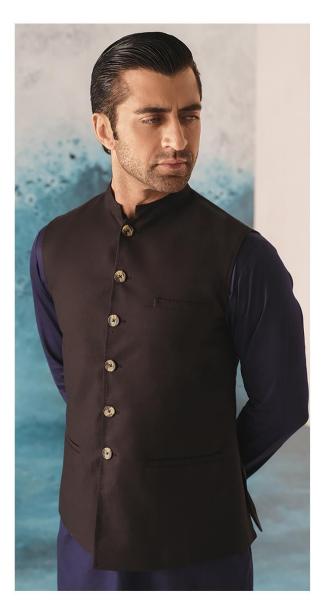

### EMBROIDERED KURTA - BLACK MAROON

Classic Kurta silhouette

Regular length 100% Egyptian Cotton Hidden placket Styled with: