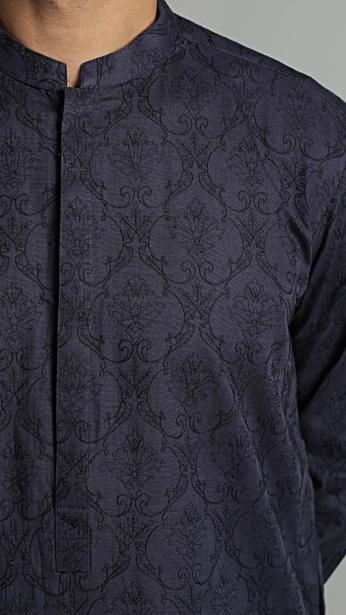

# EMBROIDERED KURTA - DARK GREY

Classic Kurta silhouette Regular length 100% Egyptian Cotton Hidden placket Styled with: