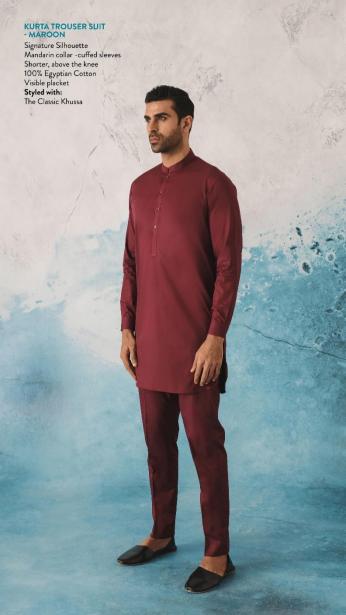

th:





# EMBROIDERED KURTA - DARK GREY

Classic Kurta silhouette Regular length 100% Egyptian Cotton Hidden placket Styled with:





# EMBROIDERED KURTA - GREEN

Classic Kurta silhouette Regular length 100% Egyptian Cotton Visible placket Styled with:





## EMBROIDERED KURTA - NAVY BLUE

Classic Kurta silhouette Regular length 100% Egyptian Cotton Visible placket Styled with:





### EMBROIDERED KURTA - BLACK MAROON

Classic Kurta silhouette

Regular length 100% Egyptian Cotton Hidden placket Styled with:





## EMBROIDERED KURTA - BLACK BLUE

Classic Kurta silhouette Regular length 100% Egyptian Cotton Hidden placket Styled with:





## EMBROIDERED KURTA - WHITE

Classic Kurta silhouette Regular length 100% Egyptian Cotton Visible placket Styled with:





# KURTA TROUSER SUIT

































# SLUB KHADDAR KURTA - GREY

Classic Kurta silhouette Regular length 100% SLUB Khaddar Visible placket

Styled with:
The straight-leg Trouser and Classic Khussa



## SLUB KHADDAR KURTA - OFF WHITE

Classic Kurta silhouette Classic Nutra similarity Regular length 100% SLUB Khaddar Visible placket Styled with: The straight-leg Trouser and Classic Khussa

## Footwear



Khussa



Kolapuri



Frontier Shoe



Slip-on Loafer

#### BAREEZÉ MAN METALLURGY



Cuff-Link



 $\beta$  LINK



Cuff-Link

## **BAREEZE MAN**

SPRING / SUMMER 23

#### STORE LOCATIONS

LAHORE
M.M ALAM RD
AMANAH MALL
108-Y BLOCK DHA
118-Y BLOCK DHA
A. IQBAL TOWN
JOHAR TOWN
KAREEM BLOCK
EMPORIUM MALL
SQUARF MALL

ISLAMABAD CENTAURUS MALL F-7 JINNAH SUPPER

**RAWALPINDI** BANK ROAD, SADDAR

**G