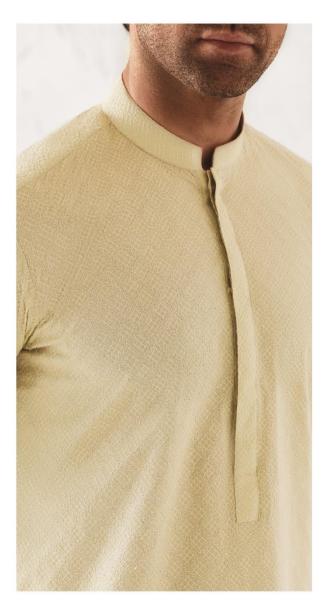

## EMBROIDERED KURTA - WHITE

Classic Kurta silhouette Regular length 100% Egyptian Cotton Visible placket Styled with: