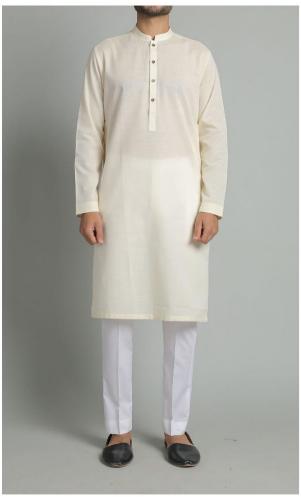

## SLUB KHADDAR KURTA - OFF WHITE

Classic Kurta silhouette Classic Nutra similarity Regular length 100% SLUB Khaddar Visible placket Styled with: The straight-leg Trouser and Classic Khussa