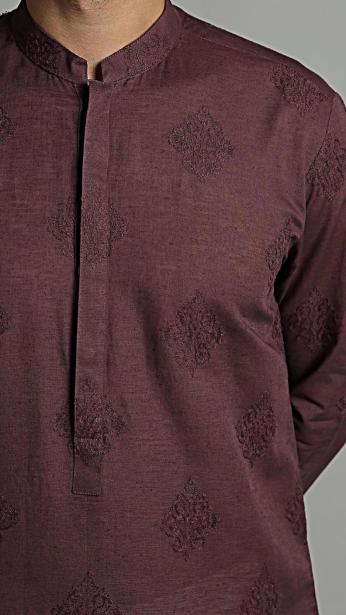

### EMBROIDERED KURTA - BLACK MAROON

Classic Kurta silhouette

Regular length 100% Egyptian Cotton Hidden placket Styled with: