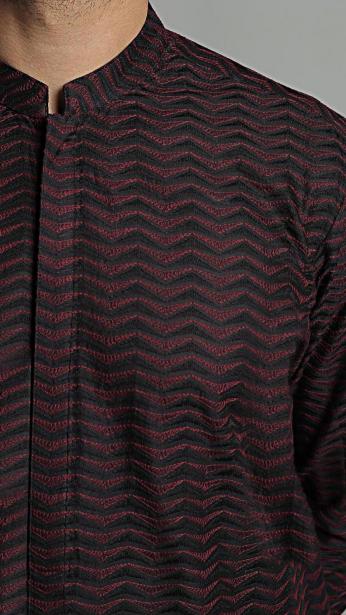

### EMBROIDERED KURTA - BLACK MAROON

Classic Kurta silhouette

Regular length 100% Egyptian Cotton Hidden placket Styled with: