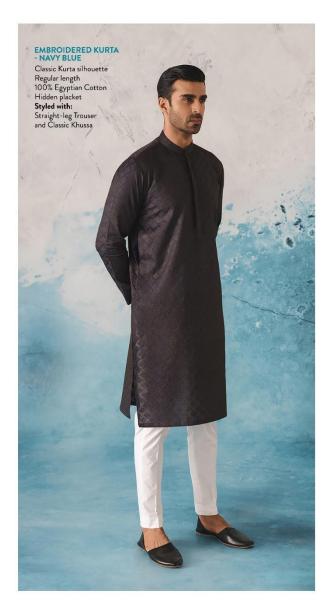

## EMBROIDERED KURTA - BLACK BLUE

Classic Kurta silhouette Regular length 100% Egyptian Cotton Hidden placket Styled with: