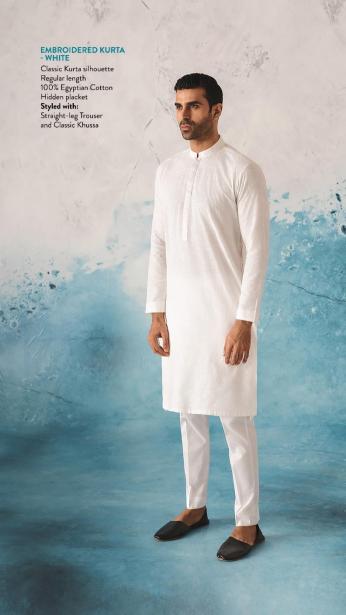

## EMBROIDERED KURTA - WHITE

Classic Kurta silhouette Regular length 100% Egyptian Cotton Visible placket Styled with: