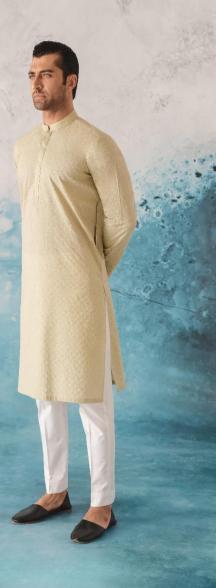

## EMBROIDERED KURTA - WHITE

Classic Kurta silhouette Regular length 100% Egyptian Cotton Visible placket Styled with: