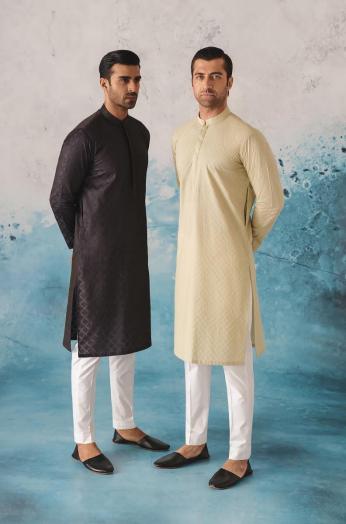

Classic Kurta silhouette Regular length 100% Egyptian Cotton Hidden placket Styled with: Straight-leg Trouser and Classic Khussa















Classic Kurta silhouette Regular length 100% Egyptian Cotton Hidden placket Styled with: Straight-leg Trouser and Classic Khussa







# EMBROIDERED KURTA - BROWN

Classic Kurta silhouette Regular length 100% Egyptian Cotton Hidden placket Styled with:





# EMBROIDERED KURTA - DARK GREY

Classic Kurta silhouette Regular length 100% Egyptian Cotton Hidden placket Styled with:





# EMBROIDERED KURTA - GREEN

Classic Kurta silhouette Regular length 100% Egyptian Cotton Visible placket Styled with:





## EMBROIDERED KURTA - NAVY BLUE

Classic Kurta silhouette Regular length 100% Egyptian Cotton Visible placket Styled with:





### EMBROIDER