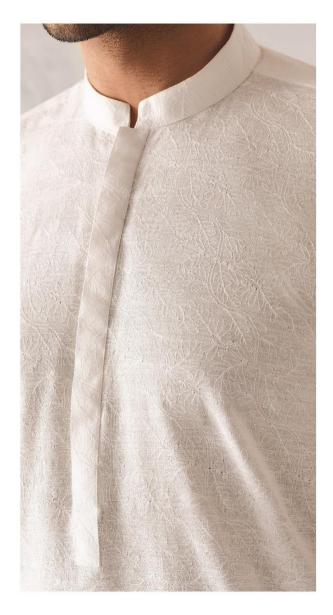

## EMBROIDERED KURTA - WHITE

Classic Kurta silhouette Regular length 100% Egyptian Cotton Visible placket Styled with: