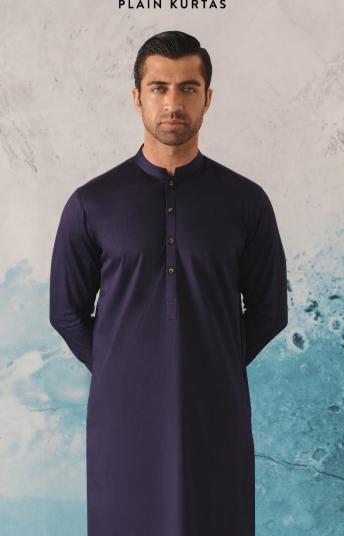

## EMBROIDERED KURTA - NAVY BLUE

Classic Kurta silhouette Regular length 100% Egyptian Cotton Visible placket Styled with: