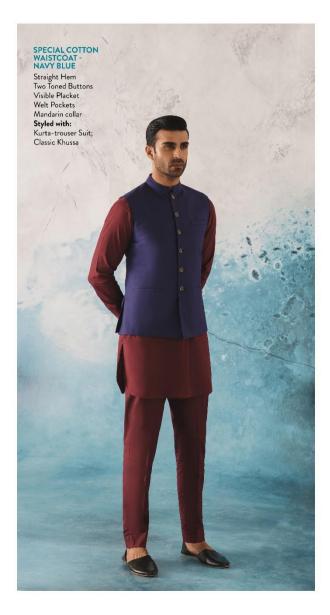

## EMBROIDERED KURTA - NAVY BLUE

Classic Kurta silhouette Regular length 100% Egyptian Cotton Visible placket Styled with: