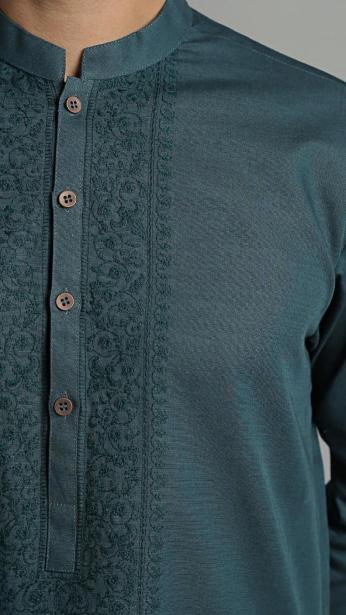

# EMBROIDERED KURTA - GREEN

Classic Kurta silhouette Regular length 100% Egyptian Cotton Visible placket Styled with: