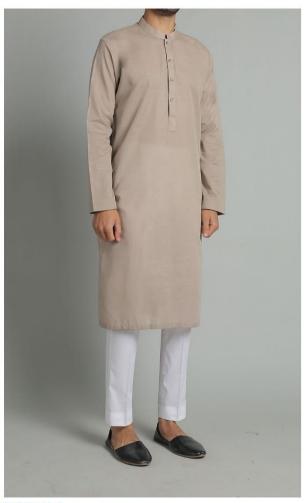

# SLUB KHADDAR KURTA - GREY

Classic Kurta silhouette Regular length 100% SLUB Khaddar Visible placket

Styled with:
The straight-leg Trouser and Classic Khussa