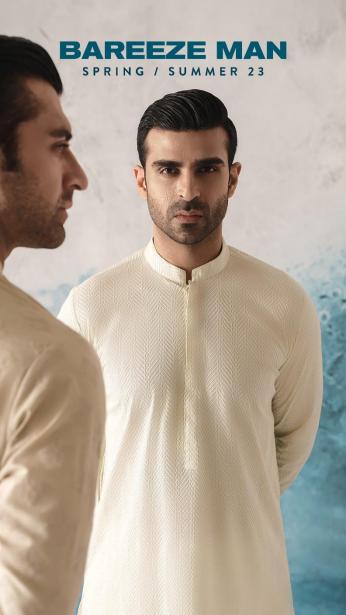

Classic Kurta silhouette Regular length 100% Egyptian Cotton Hidden placket Styled with: Straight-leg Trouser and Classic Khussa















Classic Kurta silhouette Regular length 100% Egyptian Cotton Hidden placket Styled with: Straight-leg Trouser and Classic Khussa







# EMBROIDERED KURTA - BROWN

Classic Kurta silhouette Regular length 100% Egyptian Cotton Hidden placket Styled with:





# EMBROIDERED KURTA - DARK GREY

Classic Kurta silhouette Regular length 100% Egyptian Cotton Hidden placket Styled with:





# EMBROIDERED KURTA - GREEN

Classic Kurta silhouette Regular length 100% Egyptian Cotton Visible placket Styled with:





## EMBROIDERED KURTA - NAVY BLUE

Classic Kurta silhouette Regular length 100% Egyptian Cotton Visible placket Styled