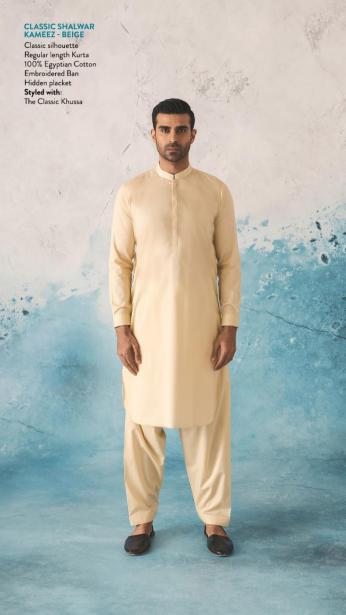

EMBROIDERED KURTA - DARK GREY

Classic Kurta silhouette Regular length 100% Egyptian Cotton Hidden placket Styled with:





# EMBROIDERED KURTA - GREEN

Classic Kurta silhouette Regular length 100% Egyptian Cotton Visible placket Styled with:





## EMBROIDERED KURTA - NAVY BLUE

Classic Kurta silhouette Regular length 100% Egyptian Cotton Visible placket Styled with:





### EMBROIDERED KURTA - BLACK MAROON

Classic Kurta silhouette

Regular length 100% Egyptian Cotton Hidden placket Styled with:





## EMBROIDERED KURTA - BLACK BLUE

Classic Kurta silhouette Regular length 100% Egyptian Cotton Hidden placket Styled with:





## EMBROIDERED KURTA - WHITE

Classic Kurta silhouette Regular length 100% Egyptian Cotton Visible placket Styled with:





# KURTA TROUSER SUIT

































# SLUB KHADDAR KURTA - GREY

Classic Kurta silhouette Regular length 100% SLUB Khaddar Visible placket

Styled with:
The straight-leg Trouser and Classic Khussa



## SLUB KHADDAR KURTA - OFF WHITE

Classic Kurta silhouette Classic Nutra similarity Regular length 100% SLUB Khaddar Visible placket Styled with: The straight-leg Trouser and Classic Khussa

## Footwear



Khussa



Kolapuri



Frontier Shoe



Slip-on Loafer

#### BAREEZÉ MAN METALLURGY



Cuff-Link



 $\beta$  LINK



Cuff-Link

## **BAREEZE MAN**

SPRING / SUMMER 23

#### STORE LOCATIONS

LAHORE
M.M ALAM RD
AMANAH MALL
108-Y BLOCK DHA
118-Y BLOCK DHA
A. IQBAL TOWN
JOHAR TOWN
KAREEM BLOCK
EMPORIUM MALL
SQUARF MALL

ISLAMABAD CENTAURUS MALL F-7 JINNAH SUPPER

**RAWALPINDI** BANK ROAD, SADDAR

**GUJRANWALA*