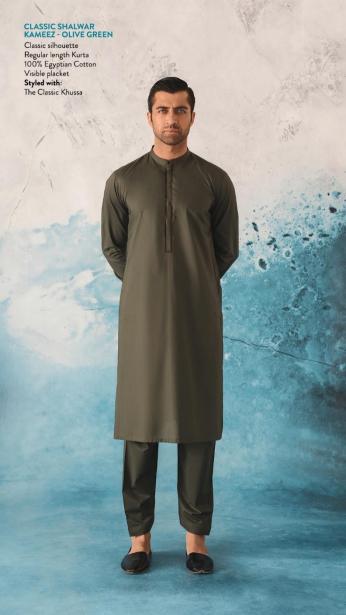

# EMBROIDERED KURTA - GREEN

Classic Kurta silhouette Regular length 100% Egyptian Cotton Visible placket Styled with: