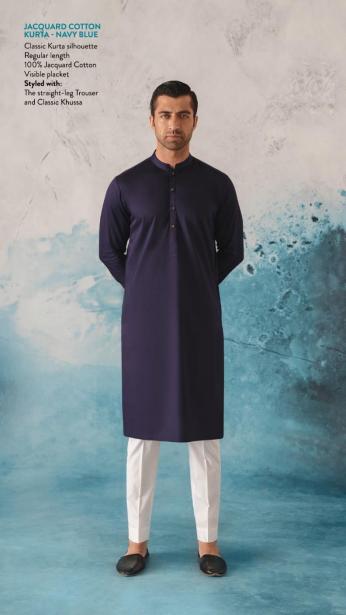

## EMBROIDERED KURTA - NAVY BLUE

Classic Kurta silhouette Regular length 100% Egyptian Cotton Visible placket Styled with: