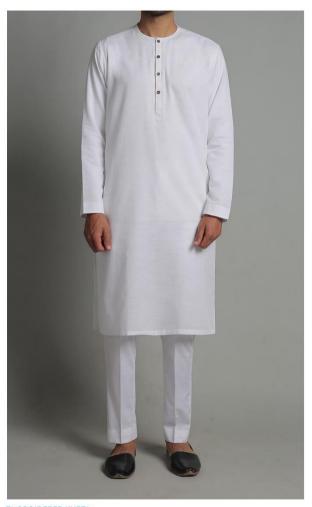

## EMBROIDERED KURTA - WHITE

Classic Kurta silhouette Regular length 100% Egyptian Cotton Visible placket Styled with: