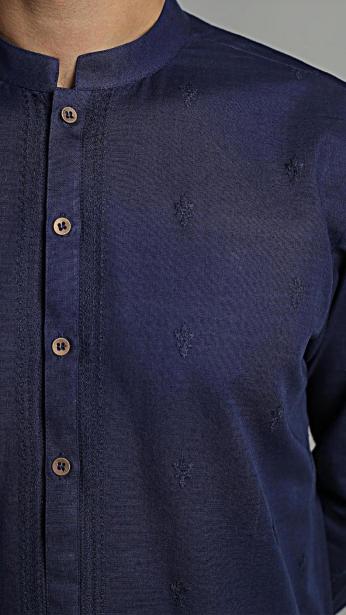

## EMBROIDERED KURTA - NAVY BLUE

Classic Kurta silhouette Regular length 100% Egyptian Cotton Visible placket Styled with: