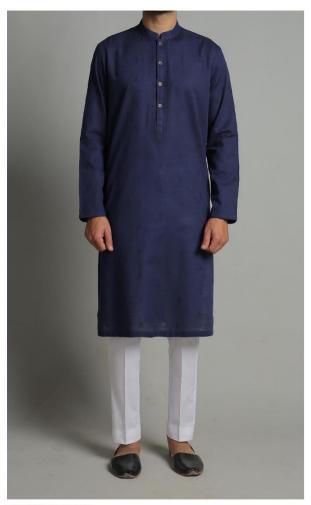

## EMBROIDERED KURTA - NAVY BLUE

Classic Kurta silhouette Regular length 100% Egyptian Cotton Visible placket Styled with: