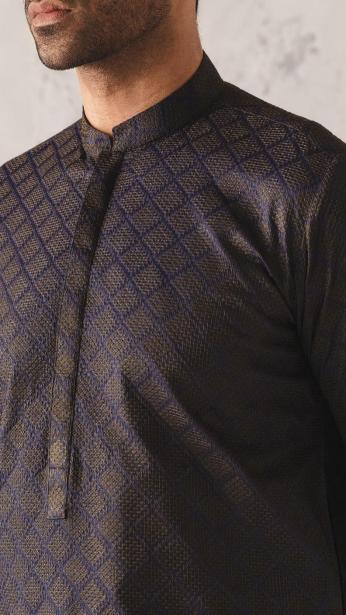

## EMBROIDERED KURTA - BLACK BLUE

Classic Kurta silhouette Regular length 100% Egyptian Cotton Hidden placket Styled with: