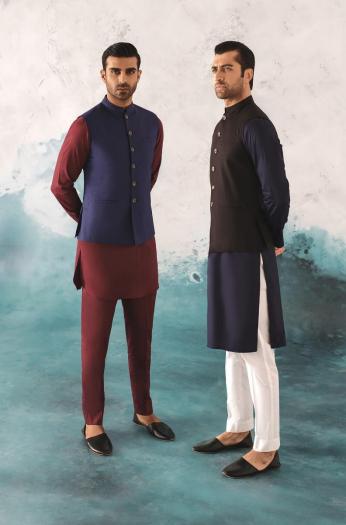

Classic Kurta silhouette Regular length 100% Egyptian Cotton Hidden placket Styled with: Straight-leg Trouser and Classic Khussa















Classic Kurta silhouette Regular length 100% Egyptian Cotton Hidden placket Styled with: Straight-leg Trouser and Classic Khussa







# EMBROIDERED KURTA - BROWN

Classic Kurta silhouette Regular length 100% Egyptian Cotton Hidden placket Styled with:





# EMBROIDERED KURTA - DARK GREY

Classic Kurta silhouette Regular length 100% Egyptian Cotton Hidden placket Styled with:





# EMBROIDERED KURTA - GREEN

Classic Kurta silhouette Regular length 100% Egyptian Cotton Visible placket Styled with:





## EMBROIDERED KURTA - NAVY BLUE

Classic Kurta silhouette Regular length 100% Egyptian Cotton Visible placket Styled with