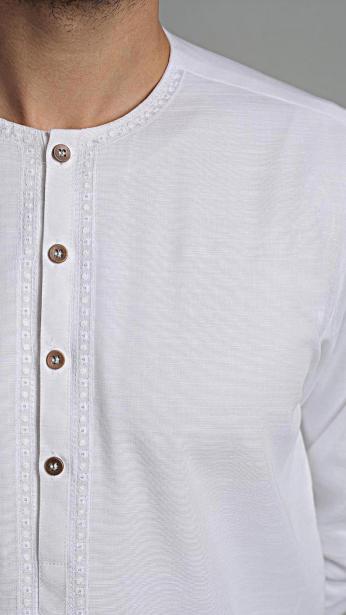

## EMBROIDERED KURTA - WHITE

Classic Kurta silhouette Regular length 100% Egyptian Cotton Visible placket Styled with: