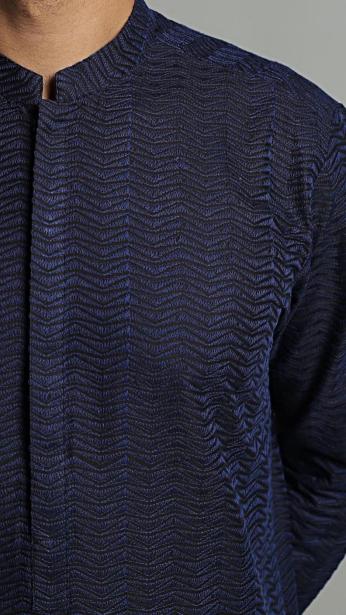

## EMBROIDERED KURTA - NAVY BLUE

Classic Kurta silhouette Regular length 100% Egyptian Cotton Visible placket Styled with: