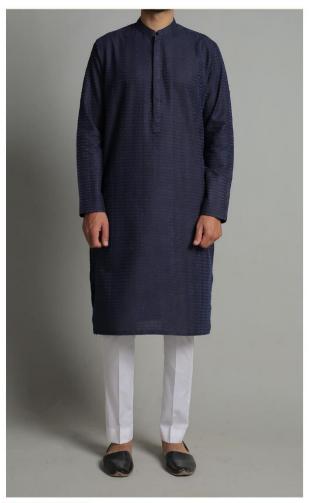

## EMBROIDERED KURTA - NAVY BLUE

Classic Kurta silhouette Regular length 100% Egyptian Cotton Visible placket Styled with: