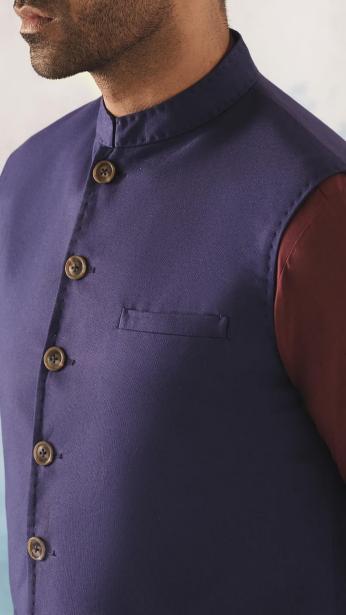

### EMBROIDERED KURTA - BLACK MAROON

Classic Kurta silhouette

Regular length 100% Egyptian Cotton Hidden placket Styled with: