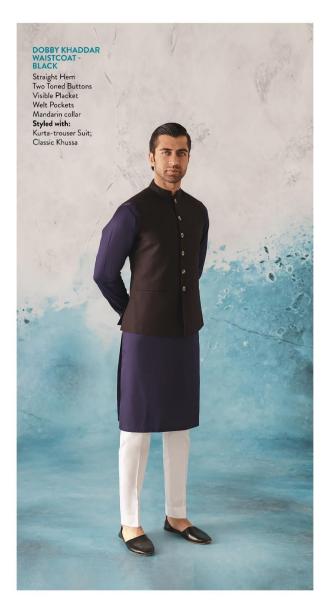

### EMBROIDERED KURTA - BLACK MAROON

Classic Kurta silhouette

Regular length 100% Egyptian Cotton Hidden placket Styled with: