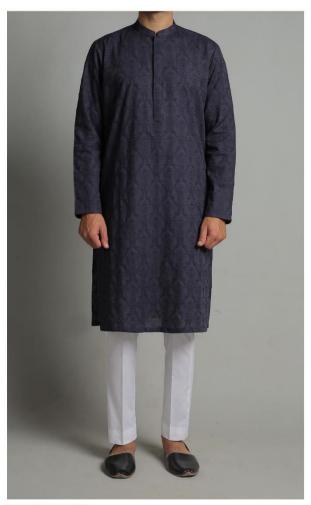

# EMBROIDERED KURTA - DARK GREY

Classic Kurta silhouette Regular length 100% Egyptian Cotton Hidden placket Styled with: