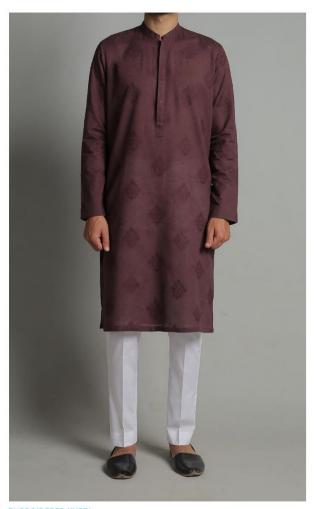

### EMBROIDERED KURTA - BLACK MAROON

Classic Kurta silhouette

Regular length 100% Egyptian Cotton Hidden placket Styled with: