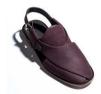

ROON

Classic Kurta silhouette

Regular length 100% Egyptian Cotton Hidden placket Styled with:





## EMBROIDERED KURTA - BLACK BLUE

Classic Kurta silhouette Regular length 100% Egyptian Cotton Hidden placket Styled with:





## EMBROIDERED KURTA - WHITE

Classic Kurta silhouette Regular length 100% Egyptian Cotton Visible placket Styled with:





# KURTA TROUSER SUIT

































# SLUB KHADDAR KURTA - GREY

Classic Kurta silhouette Regular length 100% SLUB Khaddar Visible placket

Styled with:
The straight-leg Trouser and Classic Khussa



## SLUB KHADDAR KURTA - OFF WHITE

Classic Kurta silhouette Classic Nutra similarity Regular length 100% SLUB Khaddar Visible placket Styled with: The straight-leg Trouser and Classic Khussa

## Footwear



Khussa



Kolapuri



Frontier Shoe



Slip-on Loafer

#### BAREEZÉ MAN METALLURGY



Cuff-Link



 $\beta$  LINK



Cuff-Link

## **BAREEZE MAN**

SPRING / SUMMER 23

#### STORE LOCATIONS

LAHORE
M.M ALAM RD
AMANAH MALL
108-Y BLOCK DHA
118-Y BLOCK DHA
A. IQBAL TOWN
JOHAR TOWN
KAREEM BLOCK
EMPORIUM MALL
SQUARF MALL

ISLAMABAD CENTAURUS MALL F-7 JINNAH SUPPER

**RAWALPINDI** BANK ROAD, SADDAR

**GUJRANWALA** FAZAL CENTER AJWA MALL

SHOP ONLINE WWW.BAREEZEMAN.COM FAISALABAD

D GROUND
PEOPLES COLONY
LYALLPUR GALLERIA

SAHIWAL
GIRLS COLLEGE ROAD

MULTAN GULGASHT COLONY

SIALKOT V-MALL

KARACHI CLIFTON LUCKY ONE MALL

PESHAWAR UNIVERSITY ROAD

/BAREEZEMAN

/BAREEZEMAN