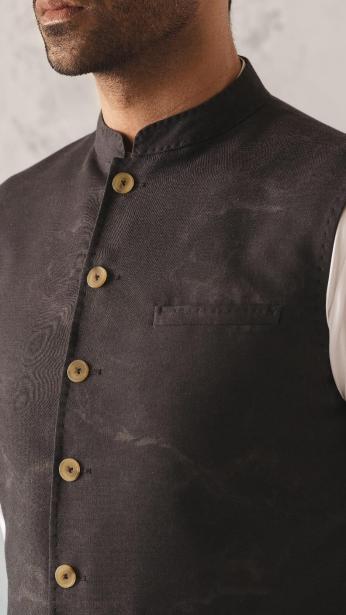

### EMBROIDERED KURTA - BLACK MAROON

Classic Kurta silhouette

Regular length 100% Egyptian Cotton Hidden placket Styled with: