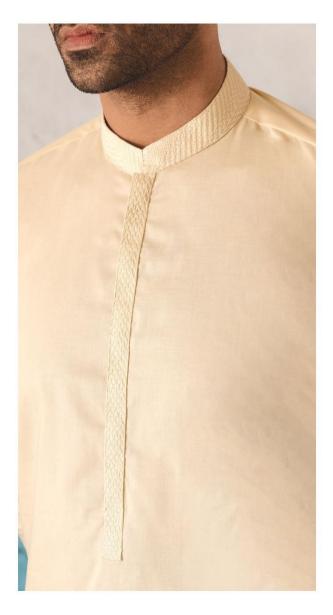

## EMBROIDERED KURTA - NAVY BLUE

Classic Kurta silhouette Regular length 100% Egyptian Cotton Visible placket Styled with: