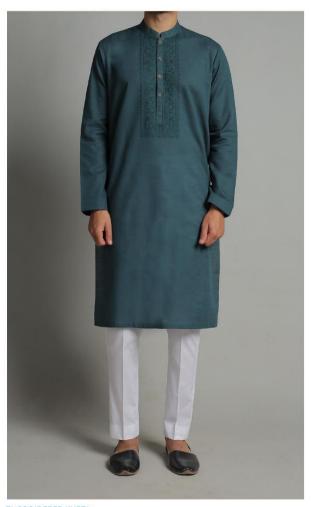

# EMBROIDERED KURTA - GREEN

Classic Kurta silhouette Regular length 100% Egyptian Cotton Visible placket Styled with: