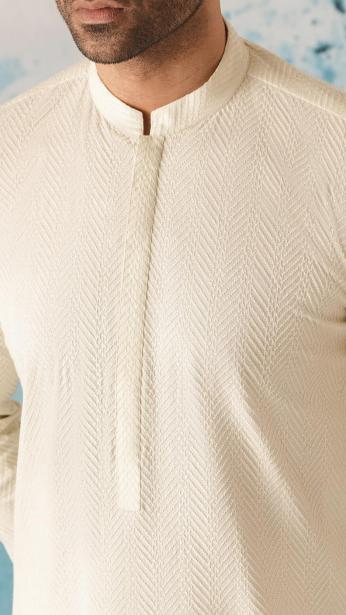

## SLUB KHADDAR KURTA - OFF WHITE

Classic Kurta silhouette Classic Nutra similarity Regular length 100% SLUB Khaddar Visible placket Styled with: The straight-leg Trouser and Classic Khussa