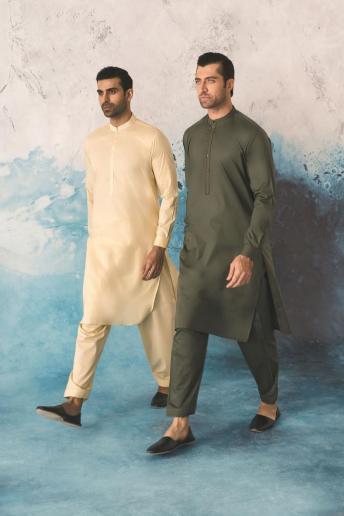

# EMBROIDERED KURTA - DARK GREY

Classic Kurta silhouette Regular length 100% Egyptian Cotton Hidden placket Styled with:





# EMBROIDERED KURTA - GREEN

Classic Kurta silhouette Regular length 100% Egyptian Cotton Visible placket Styled with:





## EMBROIDERED KURTA - NAVY BLUE

Classic Kurta silhouette Regular length 100% Egyptian Cotton Visible placket Styled with:





### EMBROIDERED KURTA - BLACK MAROON

Classic Kurta silhouette

Regular length 100% Egyptian Cotton Hidden placket Styled with:





## EMBROIDERED KURTA - BLACK BLUE

Classic Kurta silhouette Regular length 100% Egyptian Cotton Hidden placket Styled with:





## EMBROIDERED KURTA - WHITE

Classic Kurta silhouette Regular length 100% Egyptian Cotton Visible placket Styled with:





# KURTA TROUSER SUIT

































# SLUB KHADDAR KURTA - GREY

Classic Kurta silhouette Regular length 100% SLUB Khaddar Visible placket

Styled with:
The straight-leg Trouser and Classic Khussa



## SLUB KHADDAR KURTA - OFF WHITE

Classic Kurta silhouette Classic Nutra similarity Regular length 100% SLUB Khaddar Visible placket Styled with: The straight-leg Trouser and Classic Khussa

## Footwear



Khussa



Kolapuri



Frontier Shoe



Slip-on Loafer

#### BAREEZÉ MAN METALLURGY



Cuff-Link



 $\beta$  LINK



Cuff-Link

## **BAREEZE MAN**

SPRING / SUMMER 23

#### STORE LOCATIONS

LAHORE
M.M ALAM RD
AMANAH MALL
108-Y BLOCK DHA
118-Y BLOCK DHA
A. IQBAL TOWN
JOHAR TOWN
KAREEM BLOCK
EMPORIUM MALL
SQUARF MALL

ISLAMABAD CENTAURUS MALL F-7 JINNAH SUPPER

**RAWALPINDI** BANK ROAD, SADDAR

**GUJRANWAL