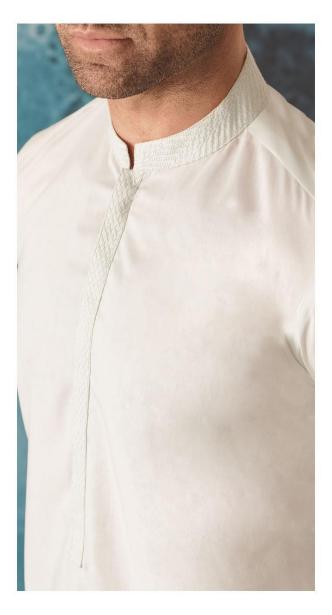

## EMBROIDERED KURTA - WHITE

Classic Kurta silhouette Regular length 100% Egyptian Cotton Visible placket Styled with: