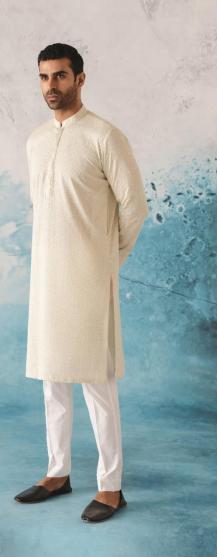

## SLUB KHADDAR KURTA - OFF WHITE

Classic Kurta silhouette Classic Nutra similarity Regular length 100% SLUB Khaddar Visible placket Styled with: The straight-leg Trouser and Classic Khussa