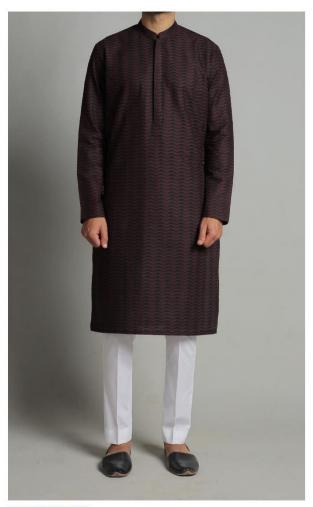

### EMBROIDERED KURTA - BLACK MAROON

Classic Kurta silhouette

Regular length 100% Egyptian Cotton Hidden placket Styled with: